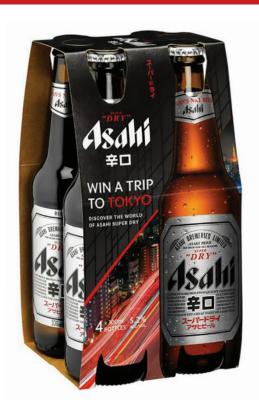

Who for: Asahi Super Dry What for: Win a trip to Tokyo

Where: UK retailers

## What we did:

We worked with Asahi Super Dry on their on-pack promotion which ran in multiple retailers during 04 of 2020.

To drive sales in the fast growing premium and world beer categories, Asahi Super Dry offered consumers the chance to win one of three luxury trips to Tokyo for two. Shoppers simply scanned the on-pack QR code which opened a microsite displaying a win or lose code.

The lucky winners will experience the culture of Tokyo and some of its best dining and drinking establishments whilst enjoying the flavours of Japans No1 beer.

To accommodate the relative uncertainty of travel during 2021, we offered increased flexibility for our clients and winners with extended validity dates for the prizes.